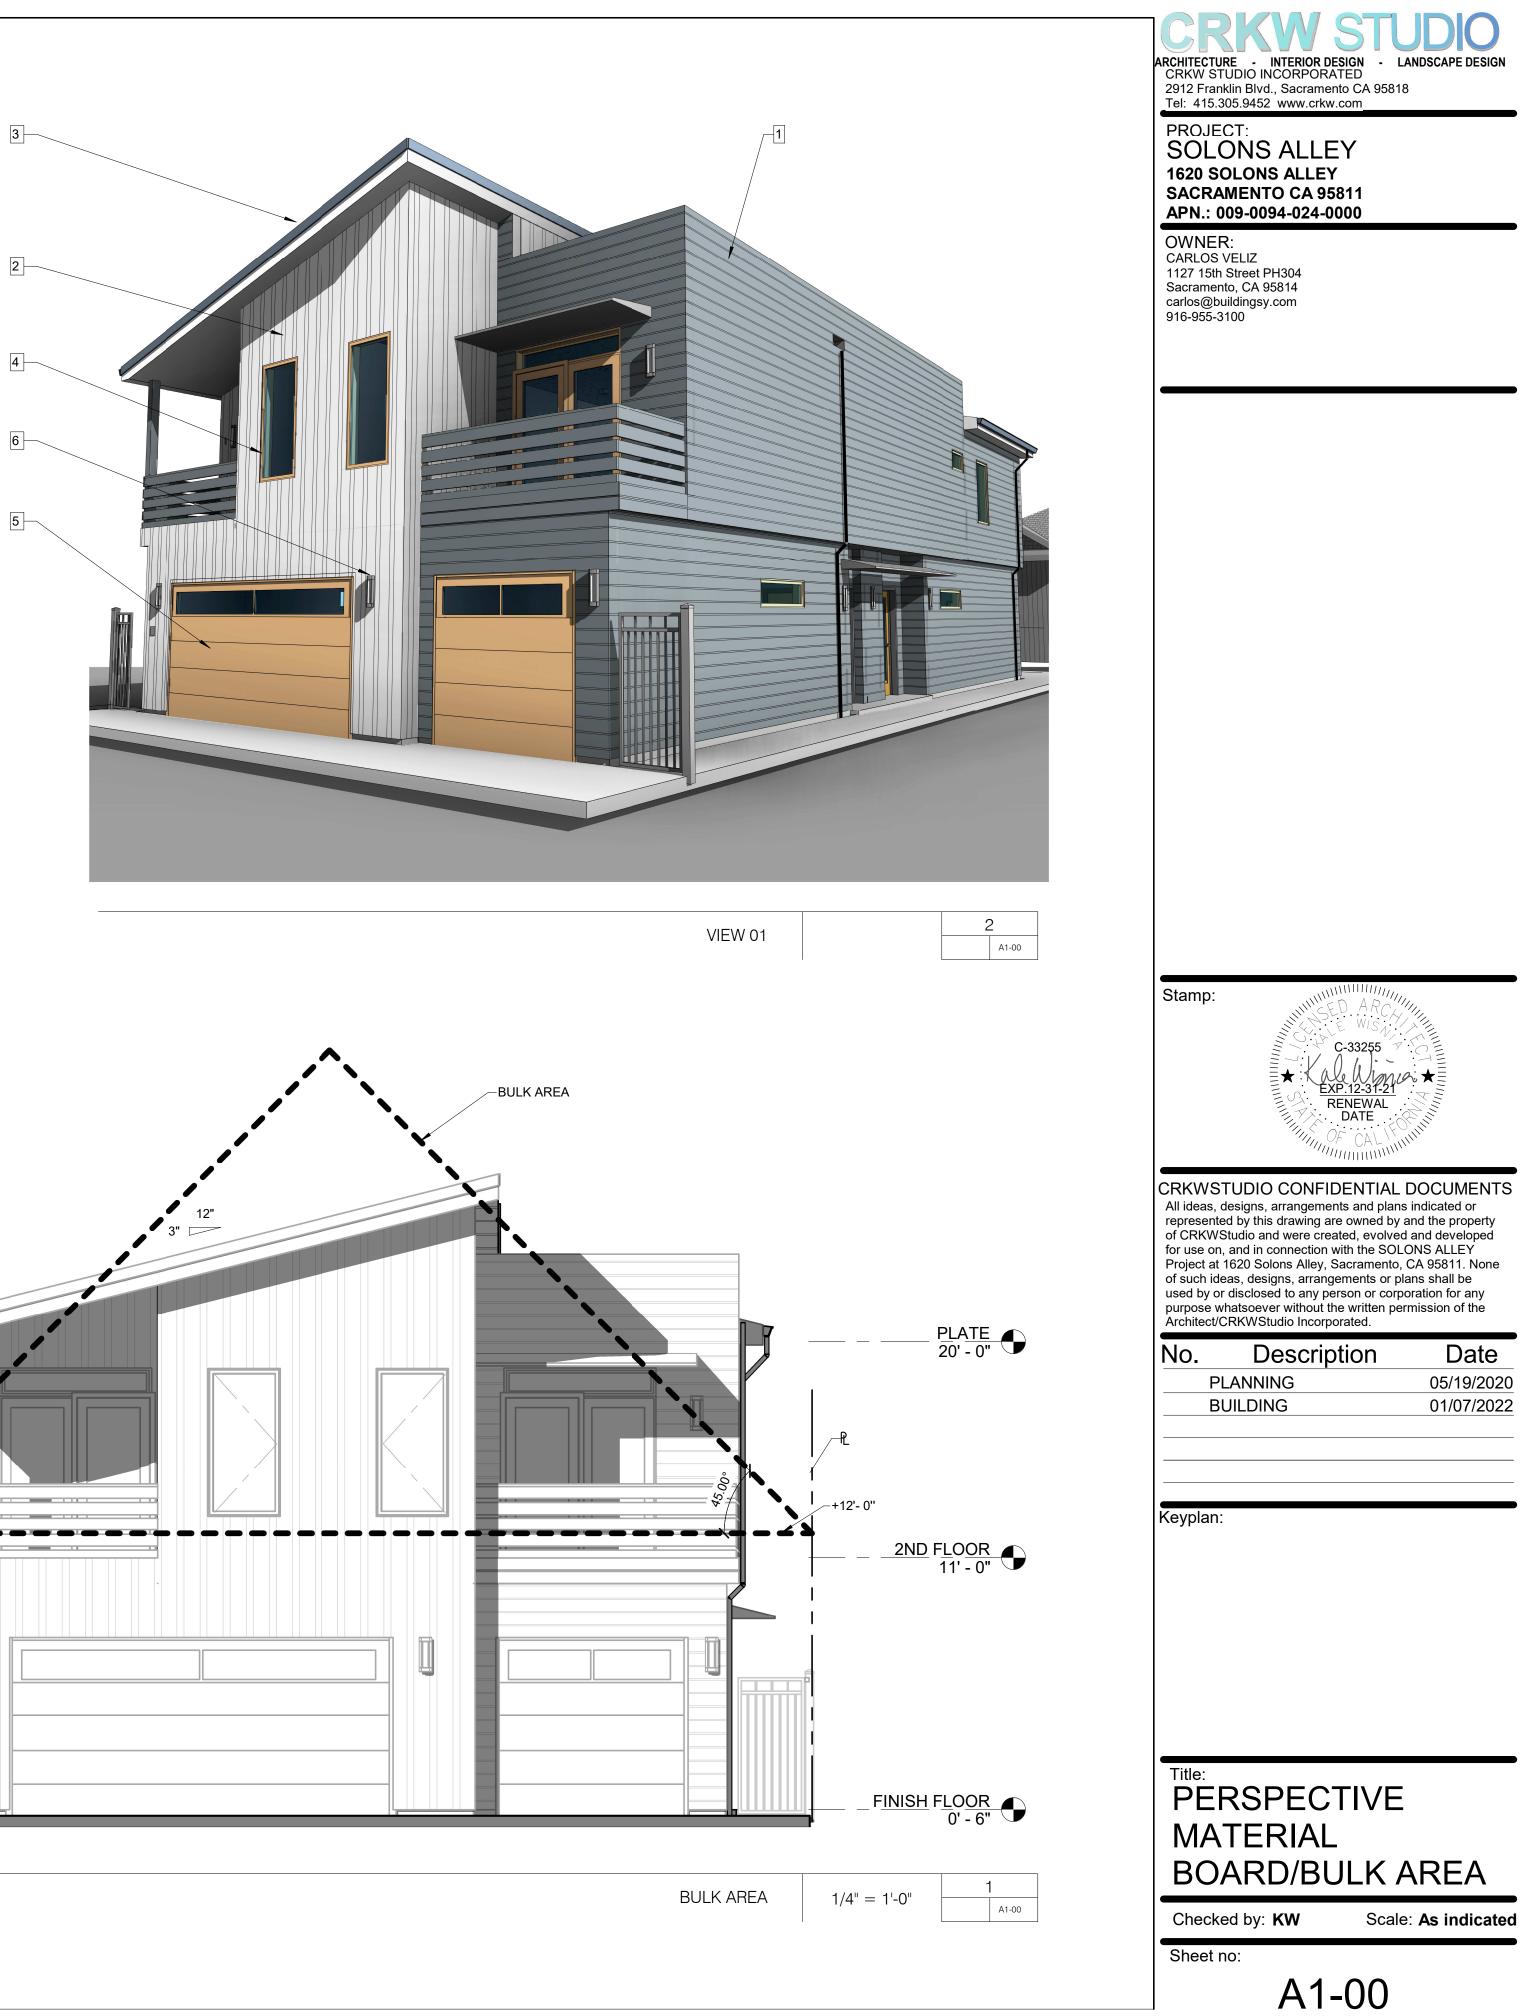

## FINISH LEGEND

- 1 NICKEL GAP SIDING
- 2 BOARD BATTEN SIDING
- 3 STANDING SEAM ROOF
- 4 DARK BRONZE WINDOW SASH
- 5 DARK WOOD STAINED
- 6 EXTERIOR LIGHTING

## MATERIALS

1 - NIKEL GAP SIDING

2 - BOARD BATEN SIDING

3 - STANDING SEAM ROOF