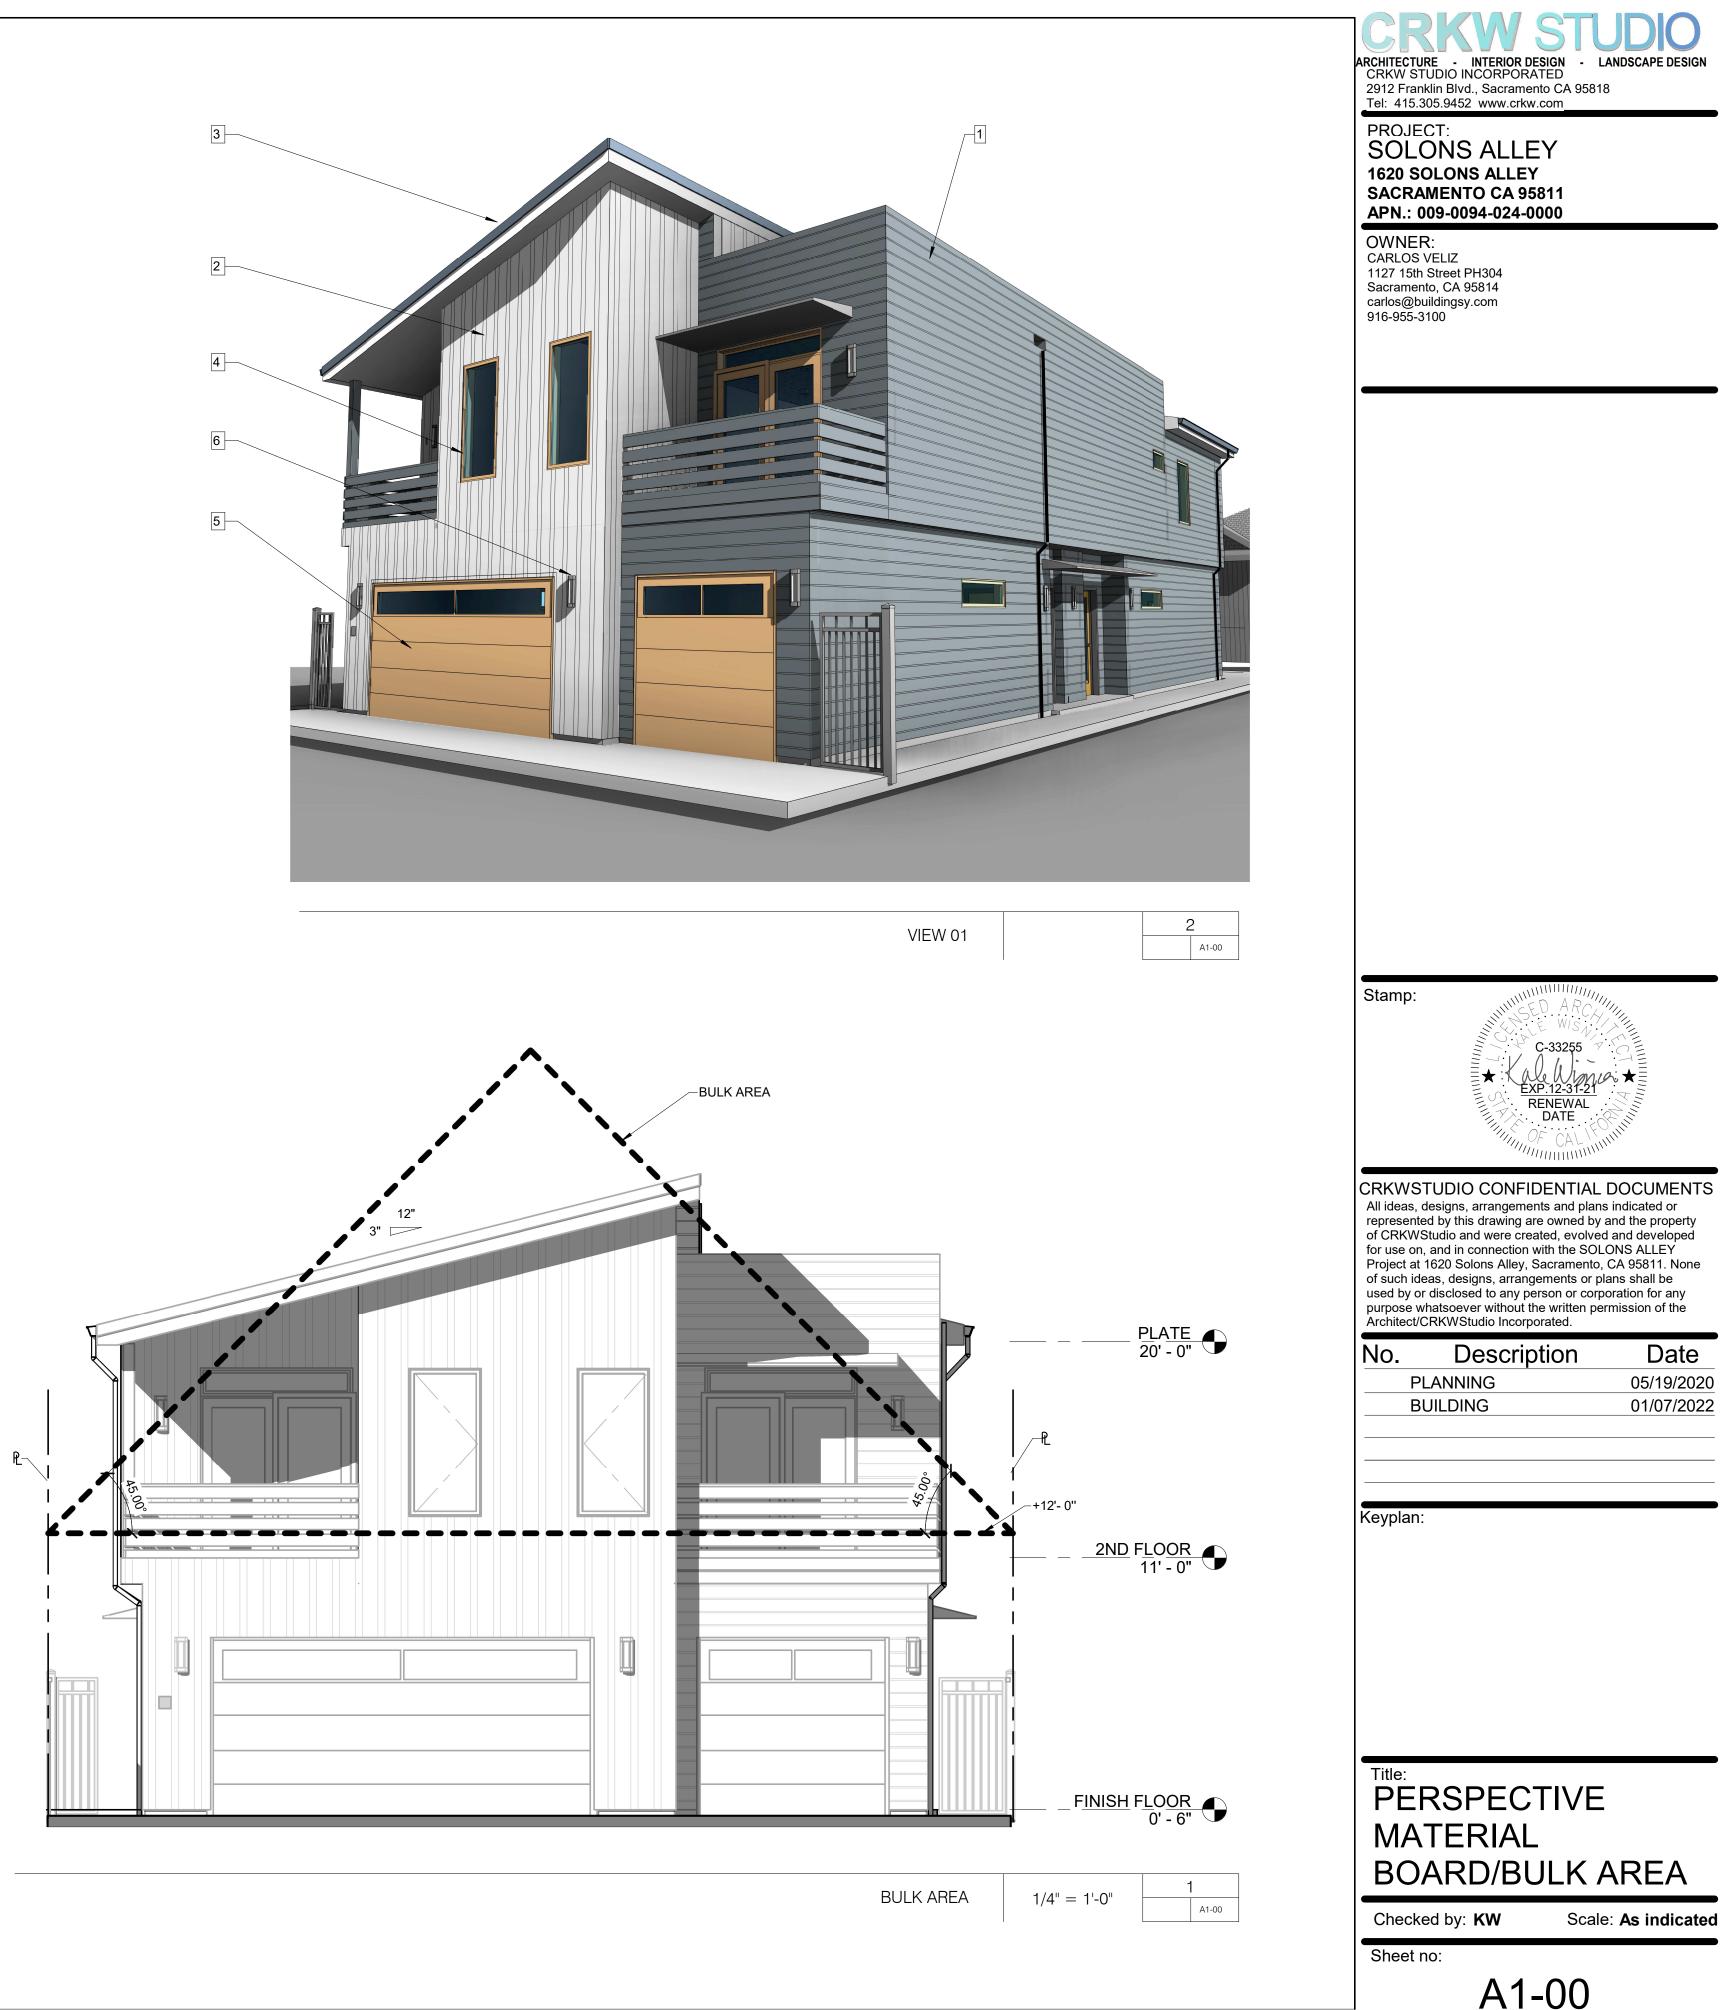

## FINISH LEGEND

- 1 NICKEL GAP SIDING
- 2 BOARD BATTEN SIDING
- 3 STANDING SEAM ROOF
- 4 DARK BRONZE WINDOW SASH
- 5 DARK WOOD STAINED
- 6 EXTERIOR LIGHTING

## MATERIALS

1 - NIKEL GAP SIDING

2 - BOARD BATEN SIDING

3 - STANDING SEAM ROOF