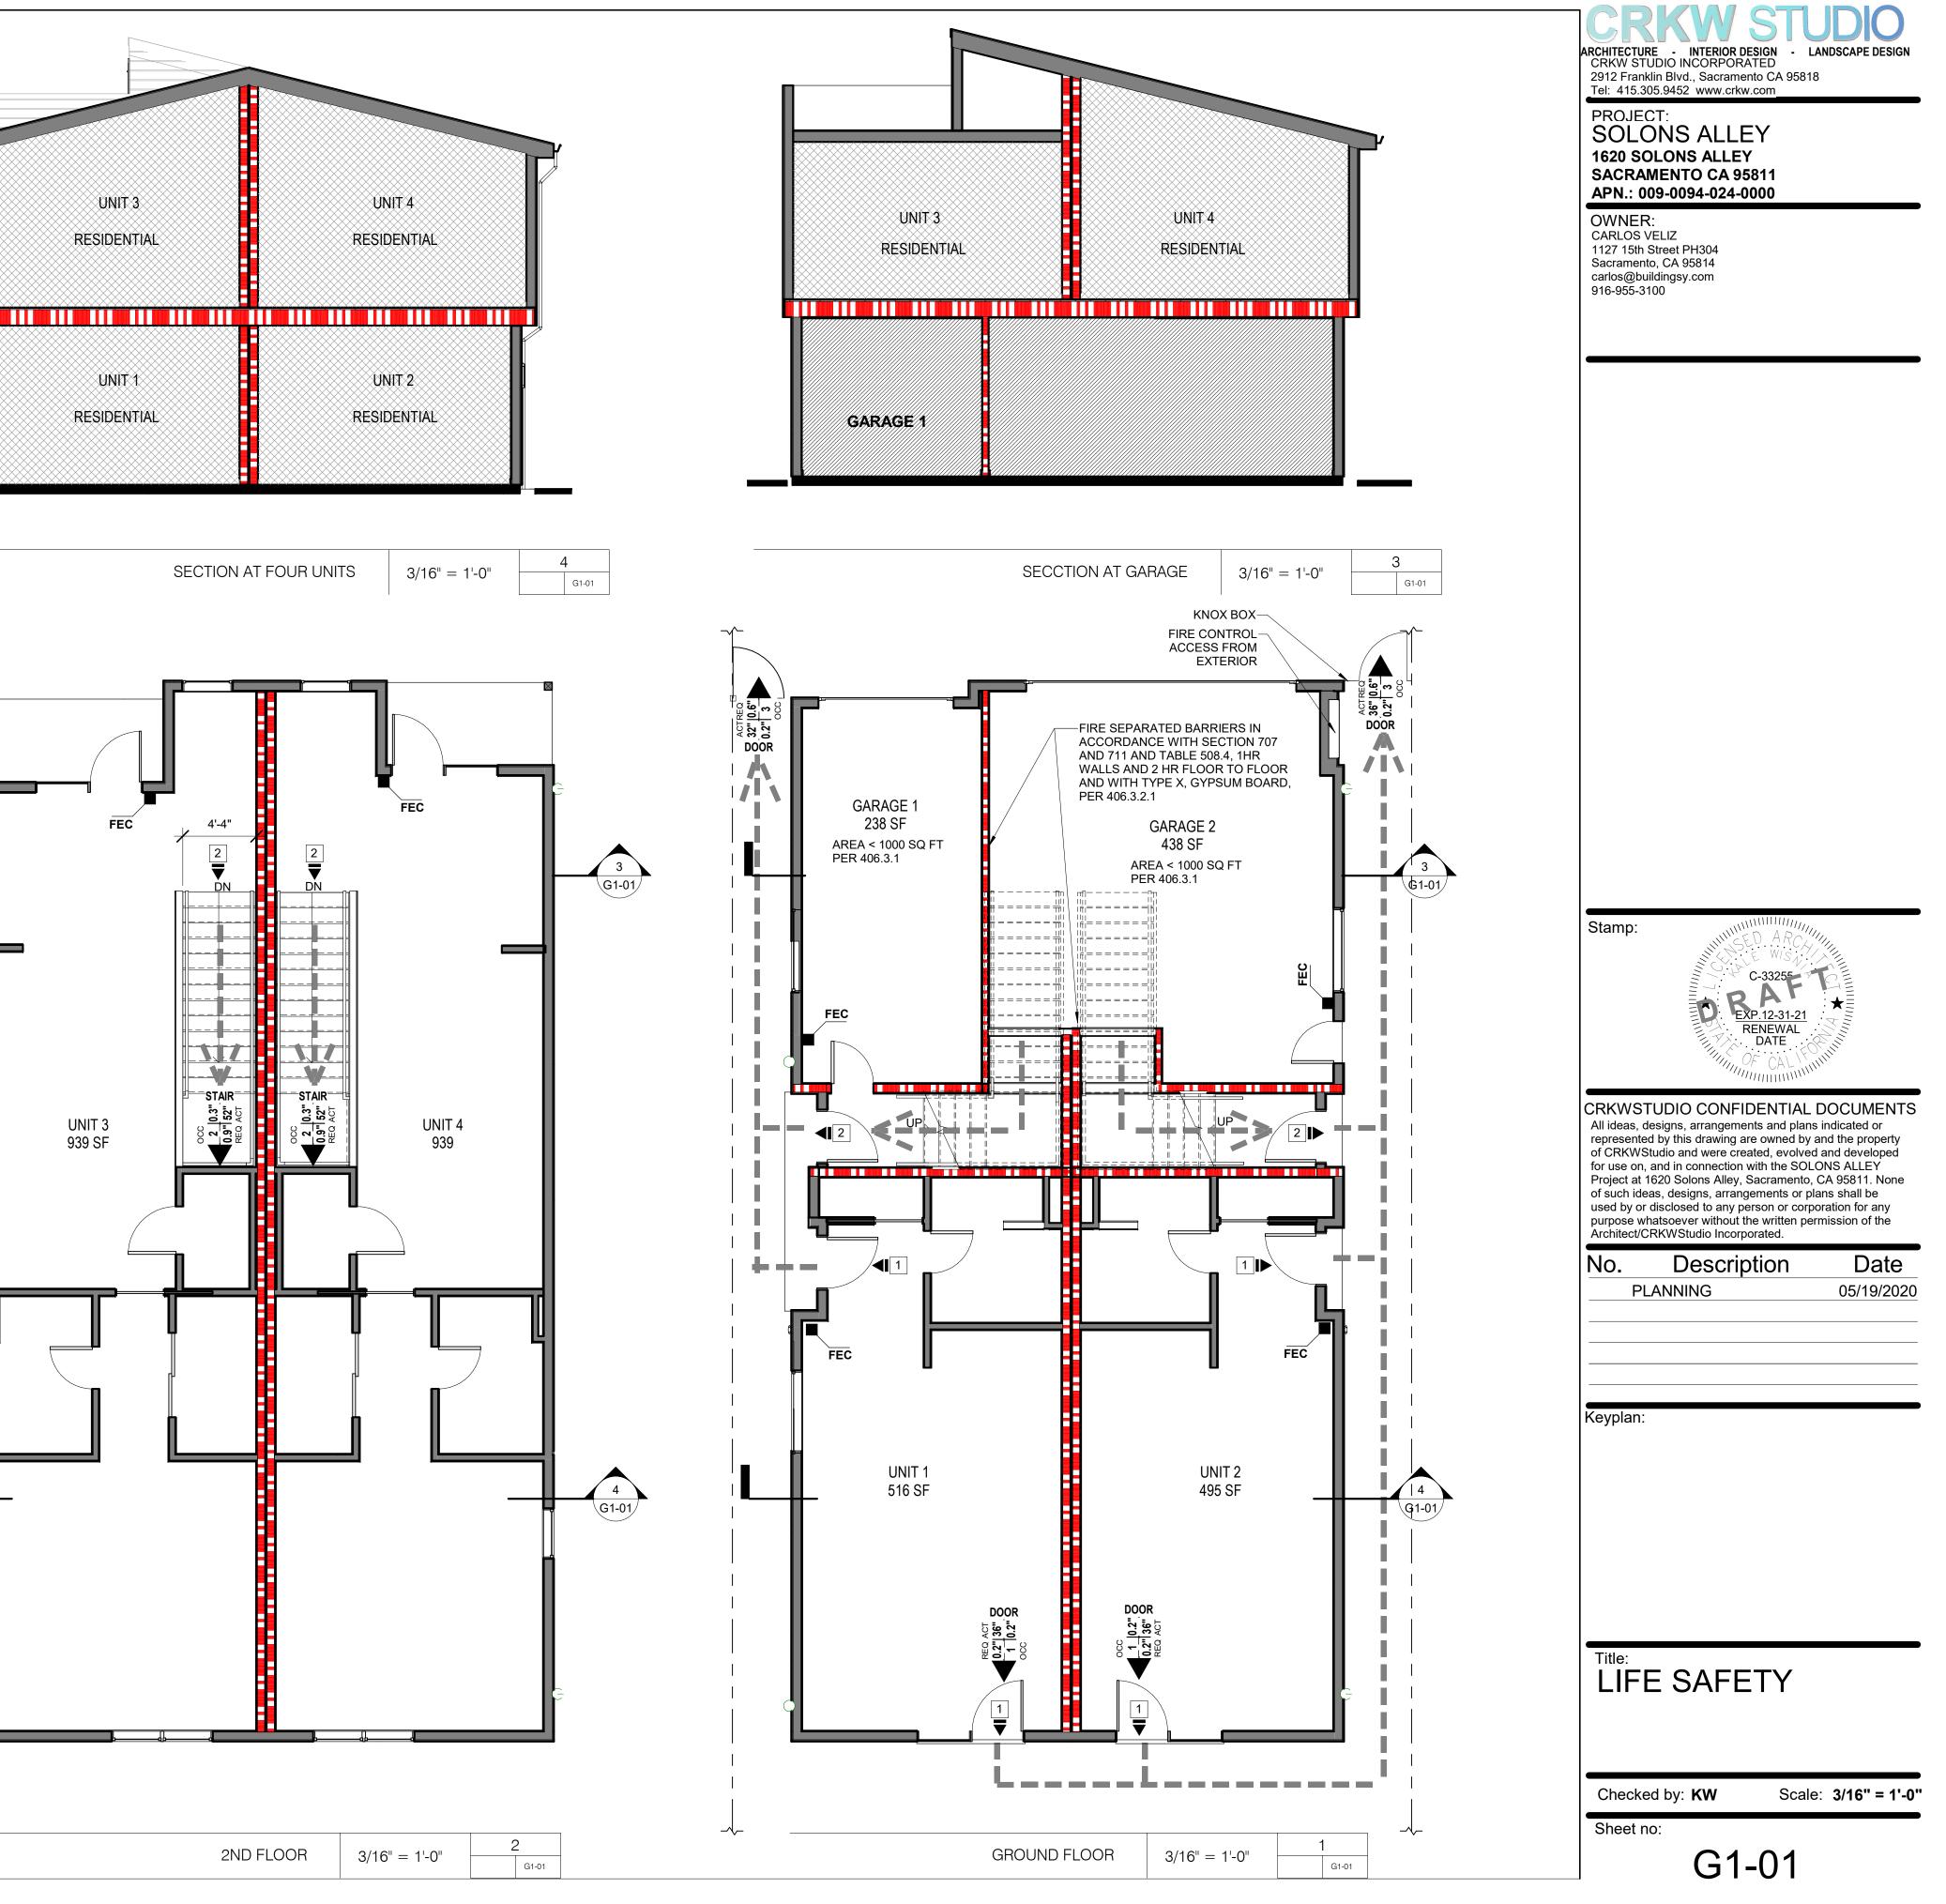

## SOLONS ALLEY

USE: R2 - MORE THAN 2 DWELLING UNITS (CBC-310.3)

R-2 OCCUPANCY MUST BE SPRINKLERED PER CBC-903.2.8

U - PRIVATE GARAGE

406.3.2.1 - 5/8" TYPE X SEPARATION TO DWELLING UNITS & ABOVE

CONSTRUCTION TYPE: TYPE VB-NR FULLY SPRINKLERED TABLE 503

PROJECTED IS UNDER ALLOWABLE

| MAIN R3 | (SM) _ | 506 2 |
|---------|--------|-------|
|         |        | JUU.Z |

USE GROUP

U

TABLE 602: FOR TYPE - VB

R2 2100

ALLOWABLE FLOOR AREA

SEPERATION: R2(S)/ U(S) = 1HR PER 508.4 AND PER 406.3.2

TABLE 601

FIRE RATINGS TYPE VB-NR EXT. BEARING WALLS 0HR. INT. BEARING WALLS 0HR. STRUCT. FRAME 0HR. NON- BEARING WALLS (INTERIOR) 0HR. FLOOR CONSTRUCTION 0HR. ROOFS CONSTRUCTION 0HR.

| FIRE RATINGS EXT WALL | R | U |
|-----------------------|---|---|
| X < 5 *EXCEPTION      | 1 | 1 |
| 5 < = <10             | 1 | 1 |
| 10< = < 30            | 0 | 0 |
| X > 30                | 0 | 0 |

16500

\* TABLE 602, EXCEPTION (i) GROUP R-3 (NO MORE THAN TWO (2) UNITS ADJACENT PROPERTY LINE, TYPE V-B AND SECTION 705.8.1, EXCEPTION 2 EXTERIOR RATING NOT REQUIRED WHERE EQUIPPED THROUGHOUT WITH AUTOMATIC SPRINKLER SYSTEM SO UNLIMITED UNPROTECTED OPENINGS

TABLE 705.8 MAXIMUM AREA OF EXTERIOR WALL OPENINGS

| CLASSIFICATION | 0 to 3   | > 3 to 5 | > 5 TO 10 | > 10 TO 15 | > 15 TO 20 | > 20 TO 25 |
|----------------|----------|----------|-----------|------------|------------|------------|
| UNPROTECTED    | NOT PERM | 15%      | 25%       | 45%        | 75%        | NL         |
| PROTECTED      | NOT PERM | 15%      | 25%       | 45%        | 75%        | NL         |

= OR > 3' SIDE BOTH SIDES : 15% OPENINGS ALLOWED ON OVERHANG OF UPPER FLOORS

EXITING: CHAP 10

TABLE 1004.1.1: FLOOR AREA PER OCCUPANTS(OLF) RESIDENTIAL 200 GROSS

## LEGEND

|         | 1 HR RATED WALL / FLOOR / OCCUPANCY SEPARATION      |
|---------|-----------------------------------------------------|
|         | 2 HR RATED WALL / FLOOR / OCCUPANCY SEPARATION      |
|         | 2 HR RATED EXIT ENCLOSURE W/ 90 MIN. DOORS          |
|         | 1 HR RATED ROOM                                     |
| ÷       | PATH OF TRAVEL                                      |
| <b></b> | OCCUPANT LOAD                                       |
| occ     | OCCUPANT FACTOR                                     |
|         | EXIT TYPE                                           |
| Å Å     | ACTUAL PROVIDED CLR OPENING<br>REQUIRED CLR OPENING |
|         | NUMBER OF OCCUPANTS                                 |
| FEC     |                                                     |
|         | FIRE EXTENGUISHER                                   |